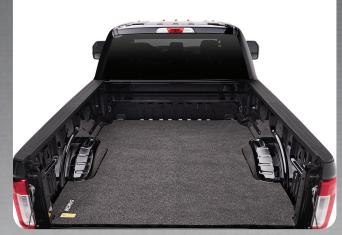

## **BEDMAT:** \$150 VALUE\*

**Truck Bed Liner** 

Buy a Solid Fold 2.0 between March 3rd and March 31st and receive a FREE BedMat System (\$150 value). \*U.S. and Canada Only

## INSTRUCTIONS

Please follow the instructions listed below completely and accurately in order to qualify for your redemption. To receive your BedRug Mat you MUST:

- Purchase an Extang SOLIDFOLD 2.0 truck bed cover from a participating retailer/installer
- Complete this mail-In redemption form
- Include the original sales receipt\*
- Include the UPC code from the product box\*
- Provide truck specs to ensure delivery of correct BedRug Mat