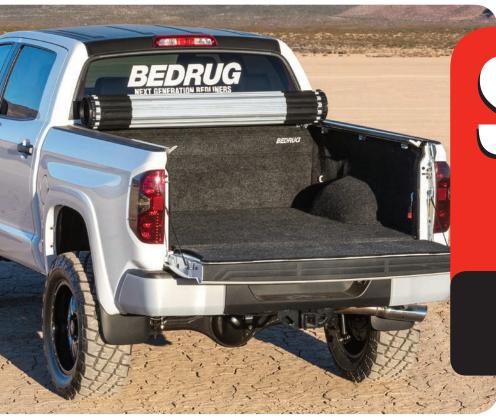

## BEDRUG



## CONSUMER REBATE

Buy any BEDRUG,
BEDTRED OR
JEEP FRONT AND
REAR KITS and
get \$25 back on
a mail-in-rebate.

OFFER VALID JUNE 1 - JUNE 30





## \$25 MAIL-IN REBATE FOR USA



Purchases must be made between June 1-30, 2015. **Redemption form must be received by July 15, 2015.** All documents needed must be received at the same time. This offer is only good in the U.S.A. Customers will receive a \$25 check. Please allow 6-8 weeks for rebate processing. To check the status of your rebate please visit www.rapid-rebates.com or call 1-800-619-4703.

**INSTRUCTIONS:** Please follow the instructions listed below completely and accurately in order to qualify for the rebate. To receive your rebate by mail from BedRug, you MUST:

- Buy a full BedRug, BedTred OR Jeep front AND rear kit between