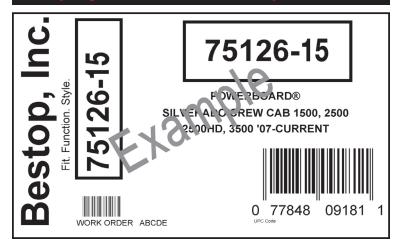

To receive your \$100 rebate, please follow these steps:

- 1. Purchase one of the qualifying part numbers listed at right
- 2. You MUST include original product label which shows UPC BAR CODE label and product part number located on the package or box. Rebate requests submitted without UPC label from original carton may be rejected (example shown below, right).
- Circle the qualifying purchase on your dated sales receipt, invoice or packing slip.
- Fill out this rebate form completely and clearly or go to <u>www.bestop.com/rebate</u> and print off a new form to fill out.
- 5. In one envelope, mail completed rebate form, dated sales receipt, packing slip or invoice, <u>plus original UPC code product label</u> described above to:

## The UPC Bar Code label on product carton <u>MUST BE INCLUDED</u> with your rebate submission.

If you have someone else install this product, make sure you get the UPC label from the product carton.