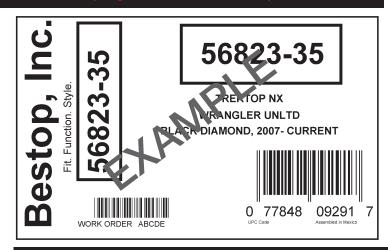

To receive your \$50 rebate, please follow these steps:

- 1. Purchase one of the qualifying part numbers listed at right
- You must include original product label which shows UPC BAR CODE label and product part number located on the package or box. Rebate requests submitted without UPC label from original carton may be rejected (example shown below, right).
- Circle the qualifying purchase on your dated sales receipt, invoice or packing slip.
- Fill out this rebate form completely and clearly or go to www.bestop.com/rebate and print off a new form to fill out.
- In one envelope, mail completed rebate form, dated sales receipt or packing slip, and original UPC code product label described above to:

## QUALIFYING TREKTOP™ NX SOFT TOP PART NUMBERS FOR \$50 REBATE

 56820-15
 56821-35

 56820-35
 56822-35

 56820-37
 56823-35

The UPC Bar Code label on product carton <a href="MUST BE INCLUDED">MUST BE INCLUDED</a> with your rebate submission.

If you have someone else install this product, make sure you get the UPC label from the product carton.

Go to Bestop.com/Rebate for details and to check your rebate status