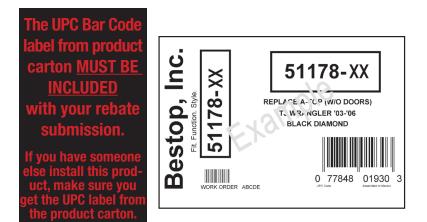

Place of Purchase:

To receive your \$100 rebate, please follow these steps:

- 1. Purchase one of the qualifying part numbers listed at right
- 2. You must include **BESTOP original product label which shows UPC BAR CODE label and product part number** located on the package or box. Shipping labels or non-Bestop UPC labels are not acceptable. Rebate requests submitted without UPC label from original carton may be rejected (example shown below, right).
- 3. Circle the qualifying purchase on your dated sales receipt, invoice or packing slip.
- Fill out this rebate form completely and clearly or go to <u>www.bestop.com/rebate</u> and print off a new form to fill out.
- 5. In one envelope, mail completed rebate form, dated sales receipt or packing slip, and original UPC code product label described above to: