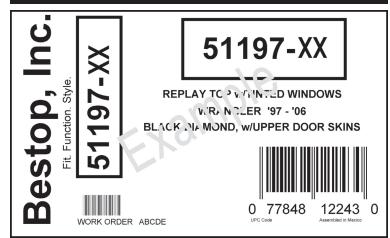

To receive your \$50 rebate, please follow these steps:

Purchase one of the qualifying part numbers listed at right

- 2. You must include BESTOP original product label which shows UPC BAR CODE label and product part number located on the package or box. Shipping labels or non-Bestop UPC labels are not acceptable. Rebate requests submitted without UPC label from original carton may be rejected (example shown below, right).
- Circle the qualifying purchase on your dated sales receipt, invoice or packing slip.
- 4. Fill out this rebate form completely and clearly or go to <u>www.bestop.com/rebate</u> and print off a new form to fill out.
- In one envelope, mail completed rebate form, dated sales receipt or packing slip, and original UPC code product label described above to:

## The Bestop UPC Bar Code label from product carton <u>MUST BE INCLUDED</u> with your rebate submission.

If you have someone else install this product, make sure you get the UPC label from the product carton.