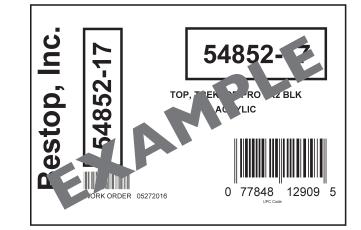

Place of Purchase: \_\_\_\_\_

To receive your \$50 rebate, please follow these steps:

- 1. Purchase one of the qualifying part numbers listed at right
- You must include original product label which shows UPC BAR CODE label and product part number located on the package or box. Rebate requests submitted without UPC label from original carton may be rejected (example shown below, right).
- 3. Circle the qualifying purchase on your dated sales receipt, invoice or packing slip.
- Fill out this rebate form completely and clearly or go to <u>www.bestop.com/rebate</u> and print off a new form to fill out.
- In one envelope, mail completed rebate form, dated sales receipt or packing slip, and original UPC code product label described above to:

## The UPC Bar Code label on product carton <u>MUST BE INCLUDED</u> with your rebate submission.

If you have someone else install this product, ake sure you get the UPC label from the product carton

Go to Bestop.com/Rebate for details and to check your rebate status