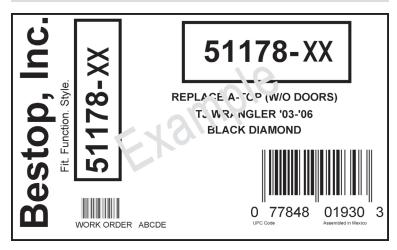

Place of Purchase:

To receive your \$50 rebate, please follow these steps:

- 1. Purchase one of the qualifying part numbers listed at below, right
- 2. You MUST include original product label which shows UPC BAR CODE label and product part number located on the package or box. Rebate requests submitted without UPC label from original carton may be rejected (example shown below, right).
- 3. Circle the qualifying purchase on your dated sales receipt, invoice or packing slip.
- 4. Fill out this rebate form completely and clearly, or go to www.bestop.com/rebate and print off a new form to fill out.
- 5. In one envelope, mail completed rebate form, dated sales receipt, packing slip or invoice, plus original UPC code product label described above to:

## The UPC Bar Code label on product carton <u>MUST BE INCLUDED</u>

with your rebate submission.

If you have someone else install this product.