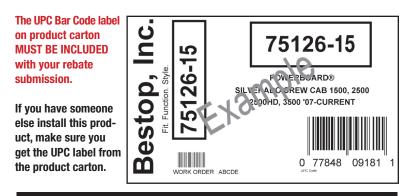

To receive your \$100 rebate, please follow these steps:

- 1. Purchase one of the qualifying part numbers listed at right
- You must include original product label which shows UPC BAR CODE label and product part number located on the package or box. Rebate requests submitted without UPC label from original carton may be rejected (example shown below, right).
- 3. Circle the qualifying purchase on your dated sales receipt, invoice or packing slip.
- Fill out this rebate form completely and clearly or go to <u>www.bestop.com/rebate</u> and print off a new form to fill out.
- 5. In one envelope, mail completed rebate form, dated sales receipt, packing slip or invoice, <u>plus original UPC code product label</u> described above to: