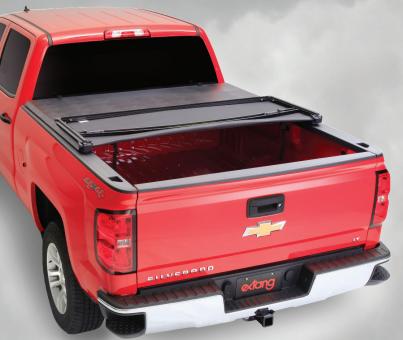

## SAVE BIG ON EXTANG **SOFTTRI-FOLDING COVERS**

U.S. CONSUMERS ONLY

## SOFT TRI-FOLD REBATE

Purchases must be made between July 1st, 2016 and July 31th, 2016. **Redemption form must be received by August 15th, 2016.** This offer is for residents of USA ONLY. Please allow 6-8 weeks for rebate processing and delivery. Call Customer Service at 1-800-877-2588 for more information or details.

**INSTRUCTIONS:** Please follow the instructions listed below completely and accurately in order to qualify for the rebate. To receive your rebate by mail from Extang, you MUST:

- Buy a Trifecta or eMax tonneau between 7/1/16 and 7/31/16 from a participating retailer/installer.
- Complete the Mail-In Rebate Form in full.
- Attach your original sales receipt\*
- Attach the original UPC from the product