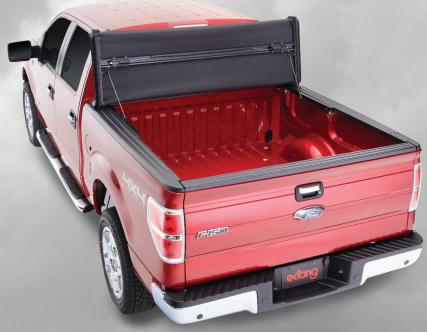

## SAVE BIG ON EXTANG **SOFTTRI-FOLDING COVERS**

U.S. CONSUMERS ONLY

## SOFT TRI-FOLD REBATE

Purchases must be made between July 1st, 2016 and July 31th, 2016. **Redemption form must be received by August 15th, 2016.** This offer is for residents of USA ONLY. Please allow 6-8 weeks for rebate processing and delivery. Call Customer Service at 1-800-877-2588 for more information or details.

**INSTRUCTIONS:** Please follow the instructions listed below completely and accurately in order to qualify for the rebate. To receive your rebate by mail from Extang, you MUST:

- Buy a Trifecta or eMax tonneau between 7/1/16 and 7/31/16 from a participating retailer/installer.
- Complete the Mail-In Rebate Form in full.
- Attach your original sales receipt\*
- Attach the original UPC from the product