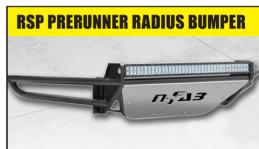

## HOLIDAY REBATES

**NOV. 21st - DEC. 24th** 

**\$40** 

on NERF STEPS Gloss Black or Textured Black Wheel 2 Wheel, Cab Length & Bed Access

**\$50** 

on LED ROOF MOUNTS

**Gloss Black or Textured Black** 

**\$60** 

on RSP PRERUNNER RADIUS BUMPER

**\$100** 

on M-RDS PRERUNNER RADIUS BUMPERS











## HOLIDAY REBATES



NOV. 21st - DEC. 24th

Proof of purchase is required to redeem a rebate, so be sure to include copies of invoice and attach original UPC.

## SEND ALL INFO REQUESTED TO:

N-FAB Holiday Rebate Offer PO Box 5059 White Plains, NY 10602



Purchases must be made between November 21st – December 24th, 2016. Redemption form and required documents must be postmarked by December 31st, 2016. All documents must be received at the same time. Please allow 6-8 weeks for processing. To check the status of your redemption please call 1-877-630-2345 or email: rebatehelp@dmxpromo.com.

## INSTRUCTIONS

Please follow the instructions listed below completely and accurately in order to qualify for the rebate. To receive your Rebate you MUST:

- Buy a qualifying product between Novemb