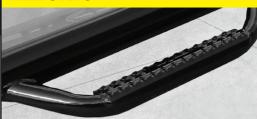

## HOLIDAY REBATES

**NOV. 21st - DEC. 24th** 

**\$40** 

on NERF STEPS Gloss Black or Textured Black Wheel 2 Wheel, Cab Length & Bed Access

**\$50** 

on LED ROOF MOUNTS

**Gloss Black or Textured Black** 

**\$60** 