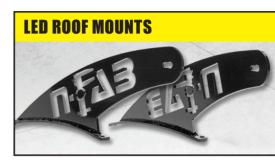

## HOLIDAY REBATES

**NOV. 21st - DEC. 24th** 

**\$40** 

on NERF STEPS Gloss Black or Textured Black Wheel 2 Wheel, Cab Length & Bed Access

**\$50** 

on LED ROOF MOUNTS

**Gloss Black or Textured Black** 

**\$60** 