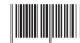

To receive your \$50 rebate, please follow these steps:

- 1. Purchase one of the qualifying part numbers listed at right
- Include original product label which shows UPC BAR CODE and product part number located on the package or box. Rebate requests submitted without UPC label from original carton may be rejected (example shown below, right).
- Circle the qualifying purchase on your dated sales receipt, invoice or packing slip.
- Fill out this rebate form completely and clearly or go to <u>www.bestop.com/rebate</u> and print off a new form to fill out.
- In one envelope, mail completed rebate form, dated sales receipt or packing slip, and original UPC code product label described above to:

The UPC Bar Code label on product carton MUST BE INCLUDED with your rebate submission.

If you have someone else install this product, make sure you get the UPC label from the product carton. estop, Inc. Fit Function. Style.

51197-XX

REPLAY TO 3 V /1 'N TED WINDOWS

V.R. N. TER '97 - '06

BLACK NA MOND, W/UPPER DOOR SKINS

WORK ORDER ABCDE

0 77848 12243 UPC Code 12243

Go to Bestop.com/Rebate for details and to check your rebate status