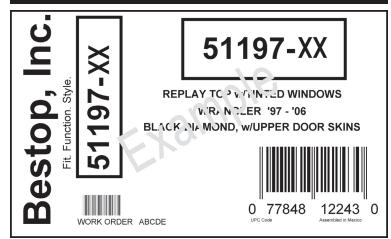

To receive your \$50 rebate, please follow these steps:

- 1. Purchase one of the qualifying part numbers listed at right
- 2. You MUST include original product label which shows UPC BAR CODE label and product part number located on the package or box. Rebate requests submitted without UPC label from original carton may be rejected (example shown below, right).
- Circle the qualifying purchase on your dated sales receipt, invoice or packing slip.
- Fill out this rebate form completely and clearly or go to <u>www.bestop.com/rebate</u> and print off a new form to fill out.
- 5. In one envelope, mail completed rebate form, dated sales receipt, packing slip or invoice, <u>plus original UPC code product label</u> described above to:

## The UPC Bar Code label on product carton <u>MUST BE INCLUDED</u> with your rebate submission.

If you have someone else install this product, make sure you get the UPC label from the product carton.