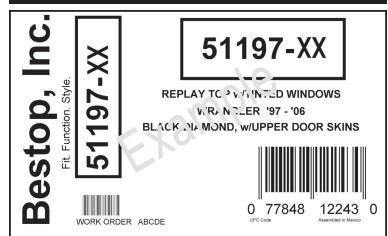

To receive your \$50 rebate, please follow these steps:

- 1. Purchase one of the qualifying part numbers listed at right
- 2. You MUST include original product label which shows UPC BAR CODE label and product part number located on the package or box. Rebate requests submitted without UPC label from original carton may be rejected (example shown below, right).
- Circle the qualifying purchase on your dated sales receipt, invoice or packing slip.
- Fill out this rebate form completely and clearly or go to <u>www.bestop.com/rebate</u> and print off a new form to fill out.
- In one envelope, mail completed rebate form, dated sales receipt, packing slip or invoice, <u>plus original UPC code product label</u> described above to:

## The UPC Bar Code label on product carton <u>MUST BE INCLUDED</u> with your rebate submission.

If you have someone else install this product, make sure you get the UPC label from the product carton.