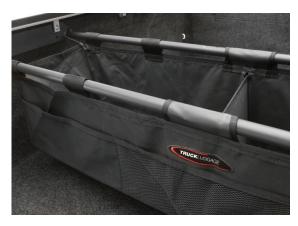

## FREE CARGO SLING AND \$100 REBATE WITH PURCHASE OF ANY RETRAX COVER

**NOVEMBER 15 - DECEMBER 31, 2016** 

## **INSTRUCTIONS**

Please follow the instructions listed below completely and accurately in order to qualify for your redemption. To receive your Expedition Cargo Sling you MUST:

- Purchase any Retrax truck bed cover from a participating retailer/installer
- Complete this mail-In redemption form
- Include the original sales receipt\*
- Include the UPC code from the product box\*