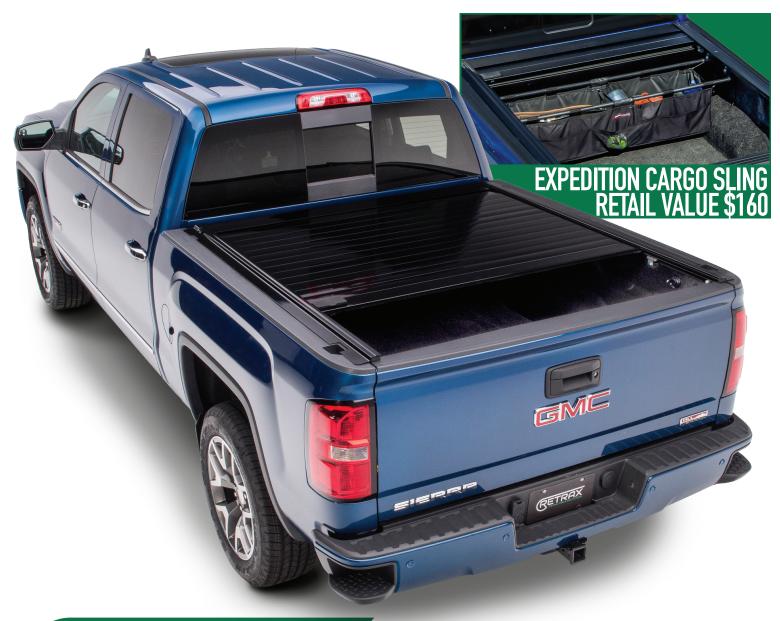

## FREE CARGO SLING AND \$100 REBATE WITH PURCHASE OF ANY RETRAX COVER

**NOVEMBER 15 - DECEMBER 31, 2016** 

## **INSTRUCTIONS**

Please follow the instructions listed below completely and accurately in order to qualify for your redemption. To receive your Expedition Cargo Sling you MUST:

- Purchase any Retrax truck bed cover from a participating retailer/installer
- Complete this mail-In redemption form
- Include the original sales receipt\*
- Include the UPC code from the product box\*