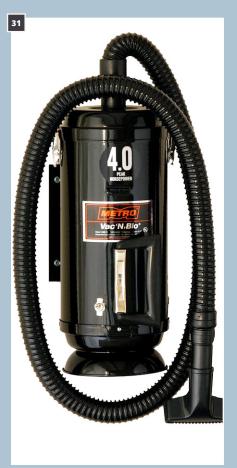

## 31. GARAGE ACCESSORIES

Don't let your garage become a mess - keep it in order with our garage accessories. These products let you store your tools safely, keep everything within reach, and even dress up your work space. Top Brands include: Fanmats, Go Rhino, Intro-Tech, Metro Vac, Monkey Bars, Park Smart, Race Ramps, Race Deck, Sign Past, Thule