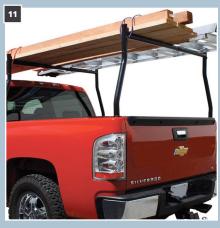

#### 11. TRUCK RACKS & VAN RACKS

Your cargo van or pickup hauls it all when it's equipped with our truck & van racks. These industrial-grade racks make your vehicle ready for anything, from ladders to lumber. Top Brands include: Cross Tread, Hauler Racks, ProMaxx, ProRac, TracRac, Westin