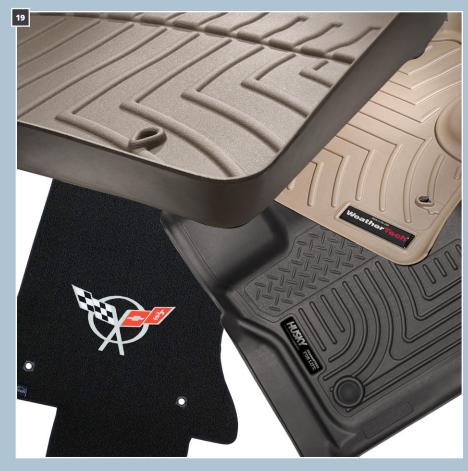

#### 19. FLOOR MATS & LINERS

Few areas of your car or truck face as much abuse as your floors. Protect your interior from spills, mud, and wear with a set of durable floor liners and mats. Take your pick from a huge variety of materials, colors, and styles to get the perfect look for your interior. No matter your style, no matter what conditions you typically drive in, there's a great set of floor liners for you. We even offer floor mats that you can customize with your own lettering and logos. Top Brands include: 3-D Maxpider, Aries, Avery's Covercraft, Coverking, Dash Designs, Dee Zee, Fanmars, Goodyear, Highland, Husky Liners, Intro-Tech, Lloyd Mats, Lund, Maxliner, Michelin Edgeliner, Rugged Ridge, Wade, Weather Iech