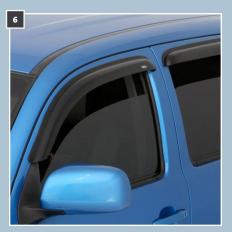

## 6. DEFLECTORS

Keep nasty bugs off your windshield and the wind out of your ears with a set of deflectors. Put them on the front of your hood, over your windows, or at the front of your sunroof, and keep your vehicle clean and quiet. Top Brands include: AVS, EGR, Lund, ProMaxx, Putco, Stampede, Wade, WeatherTech