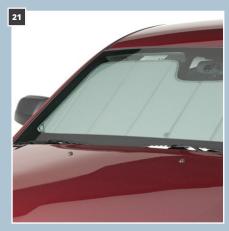

#### 21. SUN SHADES

The sun brings life to most things on this planet, but it also brings an early demise to your vehicle's interior. Without a sun shade on your windshield, UV rays and heat can cause cracked dashboards, faded upholstery, and searing-hot steering wheels. If you park in direct sunlight or in hot climates, a car sun shield is essential. They're typically made from reflective materials that bounce UV rays away from your interior, and some include an insulating layer for extra heat protection. Maximize your comfort and extend the life of your interior with a car sun shade. Top Brands include: Covercraft, Coverking, Dash Designs, Intro-Tech, Weather Tech