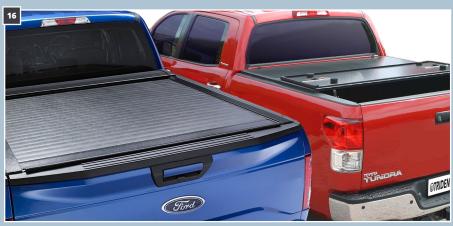

## 16. TONNEAU COVERS

Tonneau covers maximize your truck's cargo security, versatility, and style. With a truck bed cover you can keep your gear dry and safe from the elements, no matter what climates you drive in. They also keep your valuable gear out of sight from potential thieves, and most of our hard covers turn your bed into a securely locked trunk. Top Brands include: Access, ATA, American Tonneau, BAK, Bestop, Extang, Lund, Pace-Edwards, Ranch, Retrax, Roll-N-Lock, Rugged Liner, Smittybilt, Steelcraft, TonnoPro, Trident, Truck Covers USA, TruXedo, TruXmart, Undercover