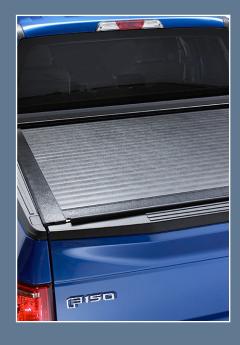

## 16. TONNEAU COVERS

Tonneau covers maximize your truck's cargo security, versatility, and style. With a truck bed cover you can keep your gear dry and safe from the elements, no matter what climates you drive in. They also keep your valuable gear out of sight from potential thieves, and most of our hard covers turn your bed into a securely locked trunk. Top Brands include: Access, ATA, American Tonneau, BAK, Bestop, Extang, Lund, Pace-Edwards, Ranch, Retrax, Roll-N-Lock, Rugged Liner, Smittybilt, Steelcraft, TonnoPro, Trident, Truck Covers USA, TruXedo, TruXmart, Undercover