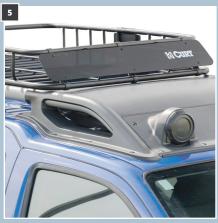

#### 5. CARGO CARRIERS & ROOF RACKS

Cargo carriers and roof racks free up your legroom and let you haul more gear. Whether you're bringing along luggage or kayaks, these racks and carriers turn any vehicle into a cargo hauling machine. Top Brands include: Curt, Dee Zee, DK2 Plows, Go Rhino, Highland, Hitch Mate, Inno, Lund, Pro Series, ProMaxx, ProRac, Rhino-Rack, Righline Gear, ROLA, SportRack, Thule, WeatherTech, Yakima