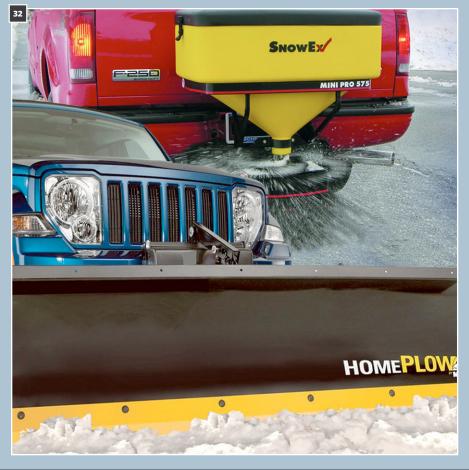

#### 32. WINTER ACCESSORIES

Winter adds a whole level of complication to your driving experience - combat the hassles of the wonderland with our winter accessories. Dominate the ice and snow with our plows and salt spreaders, or improve your safety with snow chains. Top Brands include: 3D Maxpider, AlphaTherm, Classic Accessories, Covercraft, Coverking, Curtis, DK2 Plows, Fia, First Trax, Heat & Clean, Intro-Tech, Meyer, Nordic Plow, Pewag, SaltDogg, ShurTrax, SnowBear, SnowEx, SnowSport