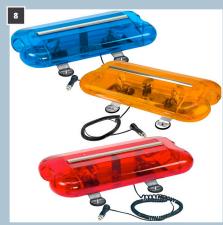

#### 8. LIGHTING

Don't let nightfall and stormy weather leave you in the dark - maximize your visibility with automotive lighting gear. Whether you need to blast through dark trails or simply jazz up your vehicle's exterior style, we offer a complete selection of the most popular and trusted brands in car lighting. Top Brands include: Access, Ecco, Federal Signal, Hella, N-Fab, Putco, Westin, Wolo, Whelen