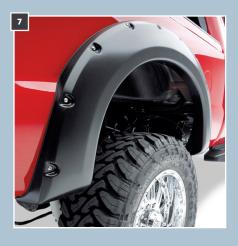

#### 7. FENDER FLARES & TRIM

With a new set of fender flares on your truck, you can fit larger tires, dominate the off-road, or just generally look imposing on the highways. Top Brands include: Bushwacker, EGR, Husky Liners, ICI, Lund, Prestige, Putco, Rugged Liner, Stampede, Street Scene, Wade