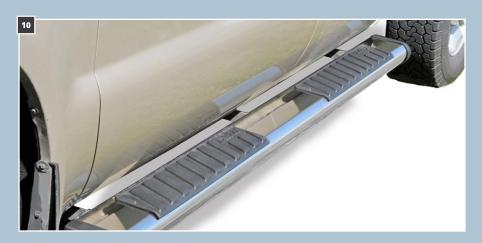

#### 10. RUNNING BOARDS & SIDE STEPS

Take a big step up with your vehicle's looks and convenience. Heavy-duty running boards & side steps, as well as polished steel nerf bars, give you and your passengers easy access into your tall vehicle. Top Brands include: AMP Research, Aries, ATS Design, Bestop, Bully, Carr, Dee Zee, EGR, Go Industries, Go Rhino, HitchMate, ICI, Iron Cross, Lund, N-Fab, Owens, ProMaxx, Putco, Rampage, Raptor