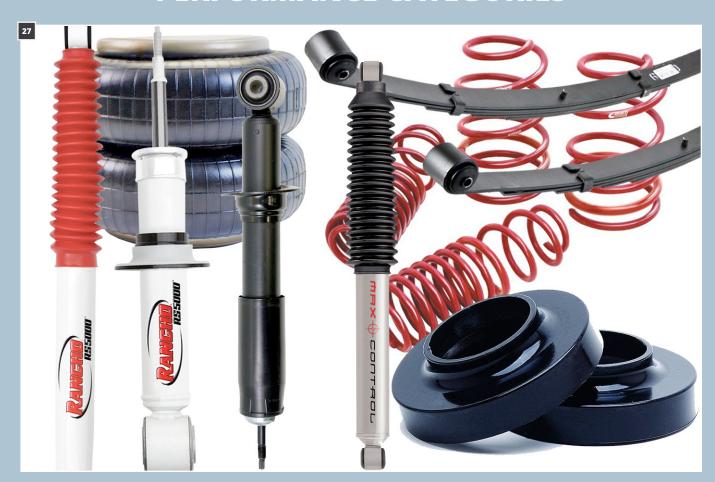

#### 27. SUSPENSION

Lift your 4X4 for a rugged offroad stance, or drop your sport compact for race-winning handling. Whatever your needs, our suspension kits & parts help you get it done right. Top Brands include: Air Lift, B&G Suspension Systems, BBK, Belltech, Bilstein, Blue Ox, Daystar, DC Sports, Eibach, Energy Suspension, Fabtech, Firestone, Gabriel, Ground Force, Hellwig, KONI, KW Suspension, KYB, Omix-ADA, Pro Comp, ProRYDE, Prothane, Rancho, RBP, ReadyLift, Rough Country, Skunk2 Racing, Skyjacker, Superlift, SuperSprings, TEIN, Tokico, Tuff Country, Whiteline