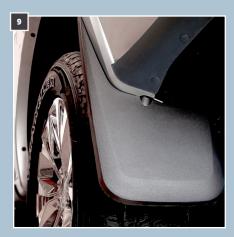

## 9. MUDFLAPS & GUARDS

Mud, tar, salt, rocks, garbage, they all have one thing in common - they were put on this earth for the sole purpose of destroying your truck. Keep the mud from gunking up your beautiful ride! Top Brands include: Aries, Dee Zee, Go Industries, Husky Liners, Owens, RBP. WeatherTech