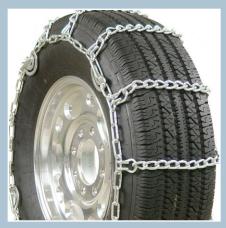

#### 32. WINTER ACCESSORIES

Winter adds a whole level of complication to your driving experience - combat the hassles of the wonderland with our winter accessories. Dominate the ice and snow with our plows and salt spreaders, or improve your safety with snow chains. Top Brands include: 3D Maxpider, AlphaTherm, Classic Accessories, Covercraft, Coverking, Curtis, DK2 Plows, Fia, First Trax, Heat & Clean, Intro-Tech, Meyer, Nordic Plow, Pewag, SaltDogg, ShurTrax, SnowBear, SnowEx, SnowSport