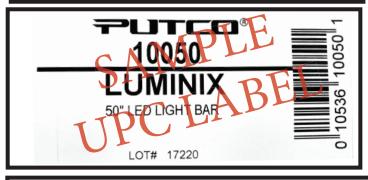

## STEPS TO QUALIFY FOR YOUR REBATE:

- Complete this form in its entirety. Please be sure that all information is legible.
- Attach your original sales receipt showing vour purchase of qualifying Putco products.
- Cut out and attach the original UPC/barcode label off of original packaging.
- Mail this completed form, original sales receipt, and UPC label to the following address: Putco REBATE