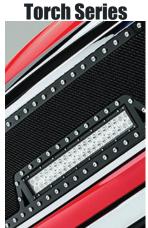

## **REBATE OFFERS**

- 1) \$25 REBATE BACK ON PURCHASE OF ANY T-REX X-METAL MAIN GRILLE
- 2) \$50 REBATE BACK ON PURCHASE OF ANY T-REX TORCH MAIN GRILLE

RECEIVE \$25 BACK RECEIVE \$50 BACK