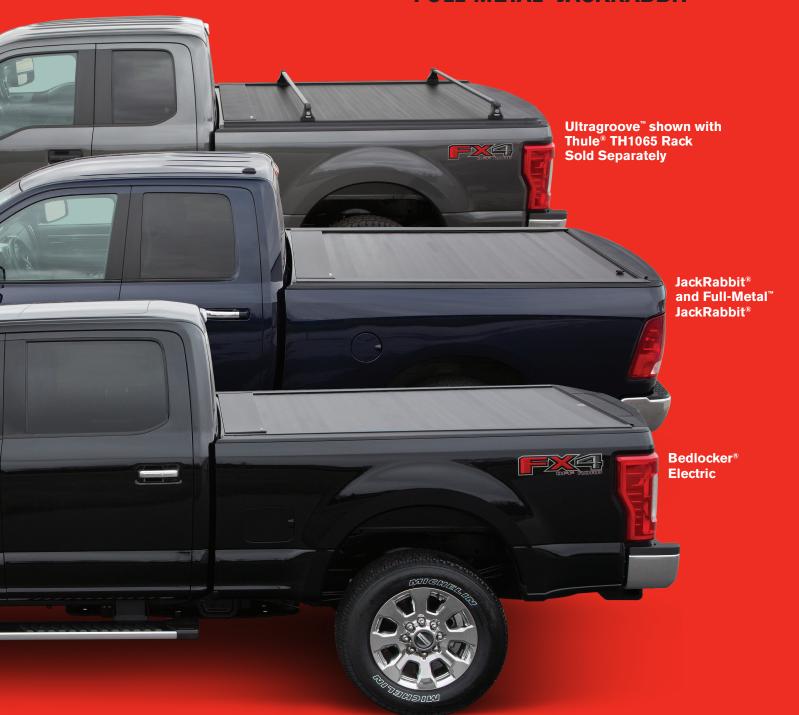

# IN-STORE REBATE

**DECEMBER 13, 2019 - JANUARY 31, 2020** 

\$100 SAVINGS BEDLOCKER® ELECTRIC, OR ULTRAGROOVE™ ELECTRIC

\$75 SAVINGS ULTRAGROOVE", ULTR **ULTRAGROOVE™, ULTRAGROOVE™** 

PACEREBATE120 • P.O. BOX 5031 • KALAMAZOO, MI 49003-5031 Please allow 8 -10 weeks for rebate processing.

Please select one item:

| ⊒ Bedlocker® Electric      ⊒ UltraGroove™ | Rabbit |
|-------------------------------------------|--------|
|-------------------------------------------|--------|

☐ UltraGroove™ Electric ☐ UltraGroove™ Metal □ Full-Metal™ JackRabbit®

## INSTRUCTIONS: **-**

Please fill out this form and mail it to us with your original receipt and serial number from the unit purchased.

To receive, \$100: Purchase a Bedlocker® Electric or UltraGroove™ Electric retractable truck bed cover.

- To receive, \$75: Purchase an UltraGroove™, UltraGroove™ Metal, JackRabbit® or Full-Metal™ JackRabbit® retractable truck bed cover.
  - · Complete one mail-in rebate form per product purchased.
  - Include a copy of your invoice/receipt.
  - Include the serial number of the unit purchased, located on the driver's side of the canister.
  - Submit all documents together in one envelope

Eligible Products; Rebate Period. A Rebate will only be available for purchases of the Pace-Edwards by LEER® Bedlocker® Electric, UltraGroove™ Electric, UltraGroove™, UltraGroove™ Metal, JackRabbit® and Full-Metal™ JackRabbit®, retractable truck bed covers ("Eligible Product") purchased from December 13, 2019 through January 31, 2020 ("Rebate Period"). Used, reinstalled and/or refurbished Pace-Edwards branded tonneaus are NOT included in this rebate offer. Submission of this rebate form and associated proofs of purchase must be postmarked no later than February 29, 2020 The promotional code for the rebate is PACEREBATE120.

Rebate. The rebate available for each purchase of an Eligible Product by a Participant during the Rebate Period ("Rebate") is listed below:

\$75 FOR PACE-EDWARDS BY LEER® ULTRAGROOVE™

FOR PACE-EDWARDS BY LEER® ULTRAGROOVE™ METAL \$75

\$75 FOR PACE-EDWARDS BY LEER® JACKRABBIT®

FOR PACE-EDWARDS BY LEER® FULL-METAL™ JACKRABBIT®

\$100 FOR PACE-EDWARDS BY LEER® BEDLOCKER® ELECTRIC

\$100 FOR PACE-EDWARDS BY LEER® ULTRAGROOVE™ ELECTRIC

Any amount is in U.S. dollars. Rebate not available in Province of Quebec. May not be combined with any other promotional discount offer. To receive a Rebate, a Participant must: (1) Purchase an Eligible Product during the Rebate Period.