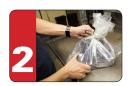

## **RETURN SHIPPING INSTRUCTIONS:**

(included in hox)

CLOSE BAG WITH ZIP TIE (included in box)

PLACE CALIPER CORE IN THE SAME BOX THE NEW CALIPER CAME IN

THE MASTER CARTON

FILL OUT THE FORM ON THE BACK OF THIS PAGE AND INCLUDE IT IN THE BOX WITH YOUR CORE