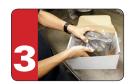

## **RETURN SHIPPING INSTRUCTIONS:**

(included in hox)

CLOSE BAG WITH ZIP TIE (included in box)

PLACE CALIPER CORE IN THE SAME BOX THE NEW CALIPER CAME IN

THE MASTER CARTON

FILL OUT THE FORM ON THE BACK OF THIS PAGE AND INCLUDE IT IN THE BOX WITH YOUR CORE