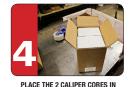

## **RETURN SHIPPING INSTRUCTIONS:**

(included in hox)

CLOSE BAG WITH ZIP TIE (included in box)

PLACE CALIPER CORE IN THE SAME BOX THE NEW CALIPER CAME IN

THE MASTER CARTON

FILL OUT THE FORM ON THE BACK OF THIS PAGE AND INCLUDE IT IN THE BOX WITH YOUR CORE