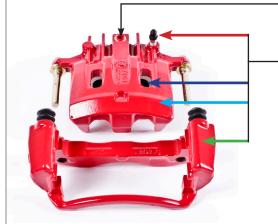

## **CORE RETURN CHECKLIST:**

☐ Caliper core MUST be in rebuildable condition.

· Banjo Bolt must be free from cross-threading/stripping.

Bleeder valve, Casting, Bracket and Piston(s) must be free from damage and in rebuildable condition.

**For Full Core Credit:** Calipers must be in rebuildable condition with all attached hardware and brackets. Cores must be received within 30 days of purchase in original box. Power Stop will issue a check within 30 days of receiving your cores.