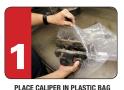

## **RETURN SHIPPING INSTRUCTIONS:**

(included in hox)

CLOSE BAG WITH ZIP TIE (included in box)

PLACE CALIPER CORE IN THE SAME BOX THE NEW CALIPER CAME IN

THE MASTER CARTON

FILL OUT THE FORM ON THE BACK OF THIS PAGE AND INCLUDE IT IN THE BOX WITH YOUR CORE